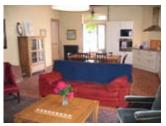

La Folie is open plan on the ground floor. A terracotta tiled floor, marble fireplace, piano and sofa in the living area and a new well equipped kitchen (large fridge, oven, microwave, hob, dishwasher, double sink, good storage) and pine dining table (facing the double door to the courtyard and