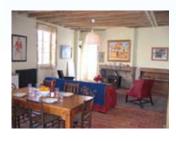

La Folie is open plan on the ground floor. A terracotta tiled floor, marble fireplace, piano and sofa in the living area and a new well equipped kitchen (large fridge, oven, microwave, hob, dishwasher, double sink, good storage) and pine dining table (facing the double door to the courtyard and